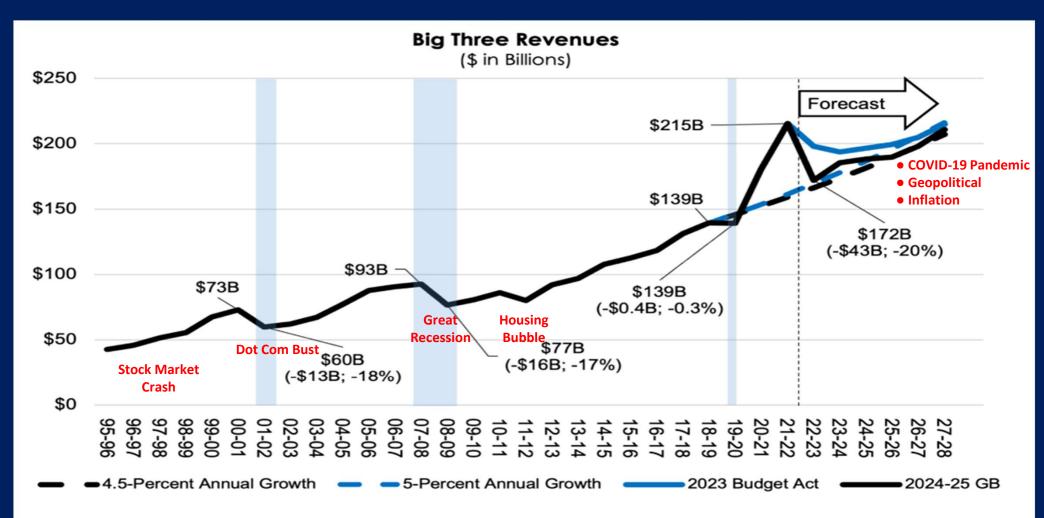

# FY 2024-25 GOVERNOR'S BUDGET SUMMARY GENERAL FUND TAX REVENUE SOURCES

(DOLLARS IN MILLIONS)

Shaded bars indicate previous U.S. recessions. Source: California Department of Finance, 2024-25 Governor's Budget Forecast.