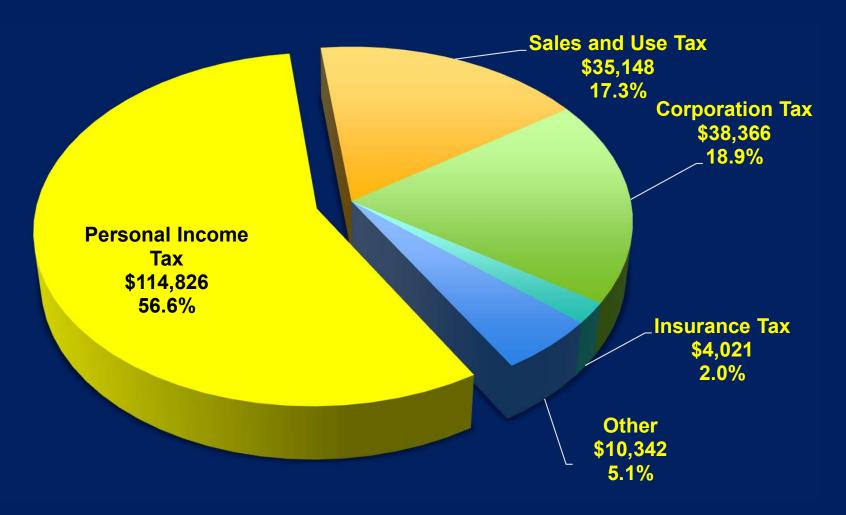

# FY 2024-25 GOVERNOR'S BUDGET SUMMARY GENERAL FUND TAX REVENUE SOURCES AND TRANSFERS\*

(DOLLARS IN MILLIONS)

#### Total: \$202.7 Billion

Note: Numbers may not add due to rounding

\* Excludes \$12.0 Billion from Rainy Day Fund

Source: https://ebudget.ca.gov/2024-25/pdf/BudgetSummary/SummaryCharts.pdf