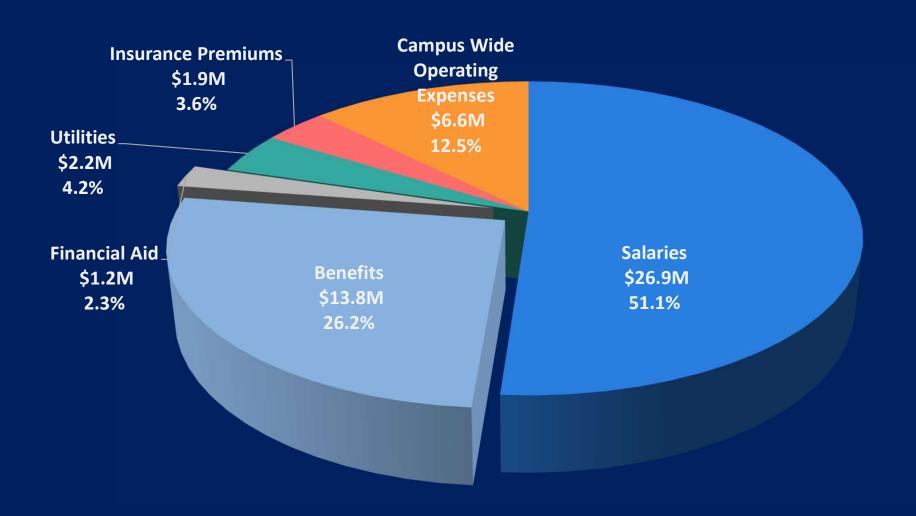

# CSU FY 2024-25 OPERATING FUND INCREASE

## CAL MARITIME

| FY2023-24 BUDGET PLANNIN                          | Revise           | d Planning Base B          | udget                                    | Reduction Option Based on % of Salary        |               |                            |                                      |
|---------------------------------------------------|------------------|----------------------------|------------------------------------------|----------------------------------------------|---------------|----------------------------|--------------------------------------|
|                                                   |                  |                            |                                          | Reduction \$ (2,533,33                       |               |                            |                                      |
| Division                                          | Туре             | FY23-24 Planning<br>Budget | Excluded CO Funded Positions & Univ-Wide | FY23-24 Planning Base / Excluding Univ- Wide | Salary        | Percent Based<br>on Salary | Reduction<br>Based on % of<br>Salary |
| ACADEMIC AFFAIRS                                  | Salaries & Wages |                            | (105,000)                                | 12,429,822                                   | 12,429,822    | 43.6%                      | (1,105,320)                          |
|                                                   | Operating Expens | 1,530,771                  |                                          | 1,530,771                                    |               |                            |                                      |
| ACADEMIC AFFAIRS Total                            |                  | 14,065,593                 |                                          | 13,960,593                                   |               |                            |                                      |
| ATHLETICS                                         | Salaries & Wages | 1,429,572                  |                                          | 1,429,572                                    | 1,429,572     | 5.0%                       | (127,124)                            |
|                                                   | Operating Expens | 787,280                    |                                          | 787,280                                      |               |                            |                                      |
| ATHLETICS Total                                   |                  | 2,216,852                  |                                          | 2,216,852                                    |               |                            |                                      |
| CADET LEADERSHIP AND DEVELOPMENT Salaries & Wages |                  | 3,353,737                  |                                          | 3,353,737                                    | 3,353,737     | 11.8%                      | (298,230)                            |
| Operating Expens                                  |                  | 871,705                    |                                          | 871,705                                      |               |                            |                                      |
| CADET LEADERSHIP AND DEVELOPM                     | ENT Total        | 4,225,442                  |                                          | 4,225,442                                    |               |                            |                                      |
| MARINE PROGRAMS                                   | Salaries & Wages | 1,682,736                  |                                          | 1,682,736                                    | 1,682,736     | 5.9%                       | (149,637)                            |
|                                                   | Operating Expens | 1,723,267                  |                                          | 1,723,267                                    |               |                            |                                      |
| MARINE PROGRAMS Total                             |                  | 3,406,003                  |                                          | 3,406,003                                    |               |                            |                                      |
| ADMINISTRATION & FINANCE                          | Salaries & Wages | 7,633,483                  | (130,569)                                | 7,502,914                                    | 7,502,914     | 26.3%                      | (667,195)                            |
|                                                   | Operating Expens | 1,489,952                  |                                          | 1,489,952                                    |               |                            |                                      |
| ADMINISTRATION & FINANCE Total                    |                  | 9,123,435                  |                                          | 8,992,866                                    |               |                            |                                      |
| UNIVERSITY ADVANCEMENT                            | Salaries & Wages | 942,303                    |                                          | 942,303                                      | 942,303       | 3.3%                       | (83,794)                             |
|                                                   | Operating Expens | 22,101                     |                                          | 22,101                                       |               |                            |                                      |
| UNIVERSITY ADVANCEMENT Total                      |                  | 964,404                    |                                          | 964,404                                      |               |                            |                                      |
| OFFICE OF THE PRESIDENT                           | Salaries & Wages | 1,147,405                  |                                          | 1,147,405                                    | 1,147,405     | 4.0%                       | (102,033)                            |
|                                                   | Operating Expens | 318,445                    |                                          | 318,445                                      |               |                            |                                      |
| OFFICE OF THE PRESIDENT Total                     |                  | 1,465,850                  |                                          | 1,465,850                                    |               |                            |                                      |
| UNIVERSITY WIDE                                   | Salaries & Wages |                            |                                          | 2                                            |               |                            |                                      |
|                                                   | Operating Expens | 19,920,503                 | (19,920,503)                             | -                                            |               |                            |                                      |
| UNIVERSITY WIDE Total                             |                  | 19,920,503                 |                                          | -                                            | Benefits est. | @ 50%                      | (1,266,667)                          |
| Grand Total                                       |                  | 55,388,082                 | (20,156,072)                             | 35,232,010                                   |               | 100%                       | (3,800,000)                          |