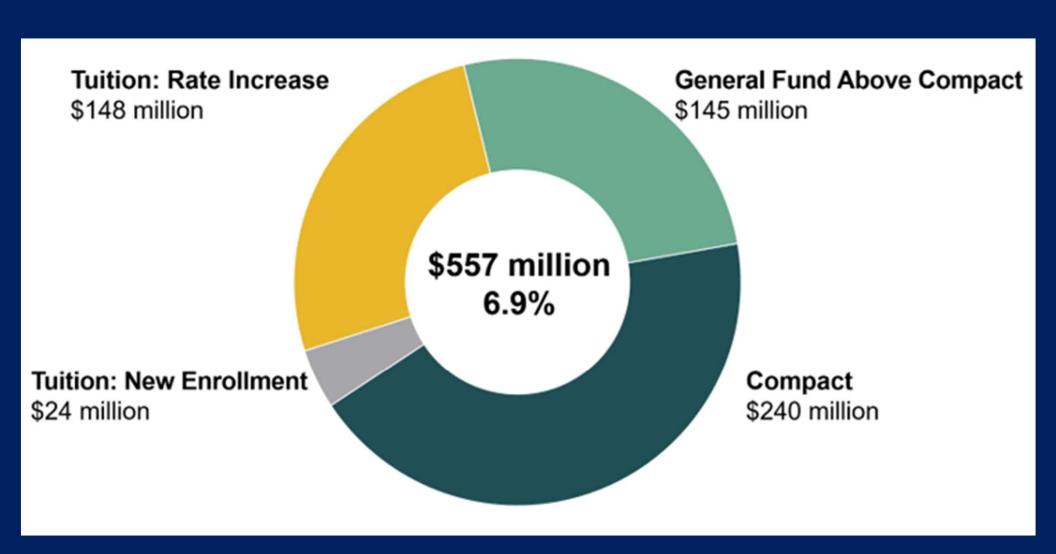

## 2024-25 Expenditure Plan

| USES OF FUNDS<br>(Incremental New Expenditures)         | TUITION & WITHIN COMPACT | ABOVE<br>COMPACT | BUDGET<br>PLAN |
|---------------------------------------------------------|--------------------------|------------------|----------------|
| Student Access & Success                                |                          |                  |                |
| Financial Aid                                           |                          |                  |                |
| State University Grant —<br>Tuition Rate Increase       | \$49,443,000             |                  | \$49,443,000   |
| State University Grant —<br>Enrollment Increase         | 8,093,000                |                  | 8,093,000      |
| Student Access and<br>Enrollment                        | 54,957,000               |                  | 54,957,000     |
| Graduation Initiative                                   |                          | 30,000,000       | 30,000,000     |
| Student Basic Needs<br>and Mental Health                | 3,000,000                | 4,000,000        | 7,000,000      |
| Institutional Support                                   |                          |                  |                |
| Title IX and DHR Programs                               | 7,900,000                | 8,000,000        | 15,900,000     |
| State and Federal<br>NAGPRA Compliance                  | 2,250,000                | 2,000,000        | 4,250,000      |
| Maintenance of New Facilities                           | 12,548,000               |                  | 12,548,000     |
| Liability and Property Insurance<br>Premium Increases   | 22,635,000               |                  | 22,635,000     |
| Inflation on Non-Personnel Costs                        |                          | 28,506,000       | 28,506,000     |
| Debt Service on Academic<br>Facilities & Infrastructure | 10,000,000               | 15,000,000       | 25,000,000     |
| CSU Workforce Investments                               |                          |                  |                |
| Faculty and Staff<br>Compensation Pool                  | 163,664,000              | 57,040,000       | 220,704,000    |
| Health Premium Increases                                | 78,361,000               |                  | 78,361,000     |
| TOTAL NEW USES                                          | \$412,851,000            | \$144,546,000    | \$557,397,000  |

# STATE BUDGET OUTLOOK FOR THE CSU FY 2024-25

- Compact deferral: defers planned 2024-25 funding to 2025-26, \$240.2m
- In 2025-26, Governor's plans to fund its compact investment, and repay the one-time 2024-25 deferral