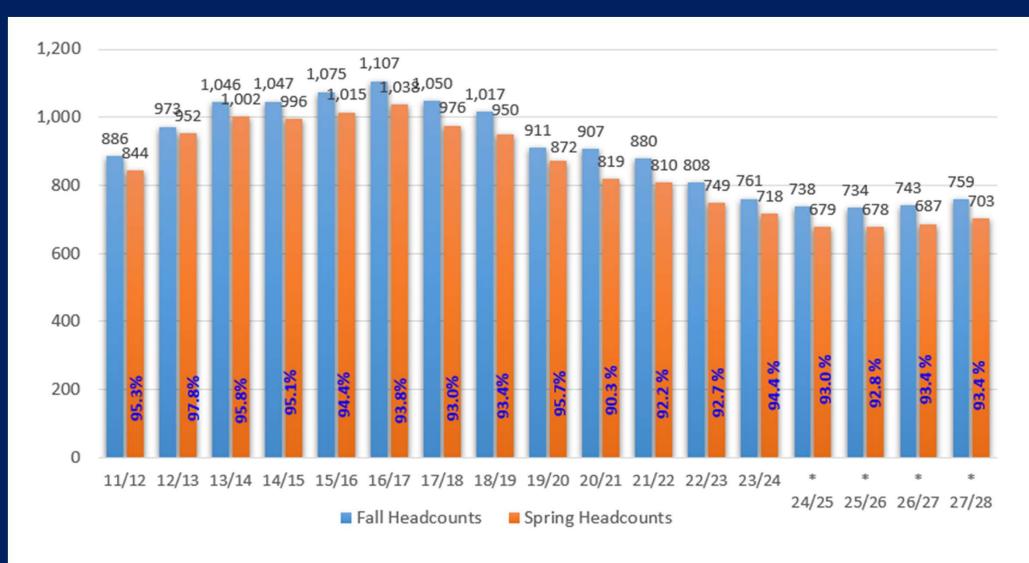

# CAL MARITIME ENROLLMENT UPDATE FALL AND SPRING HEADCOUNTS

<sup>\*</sup> Forecast