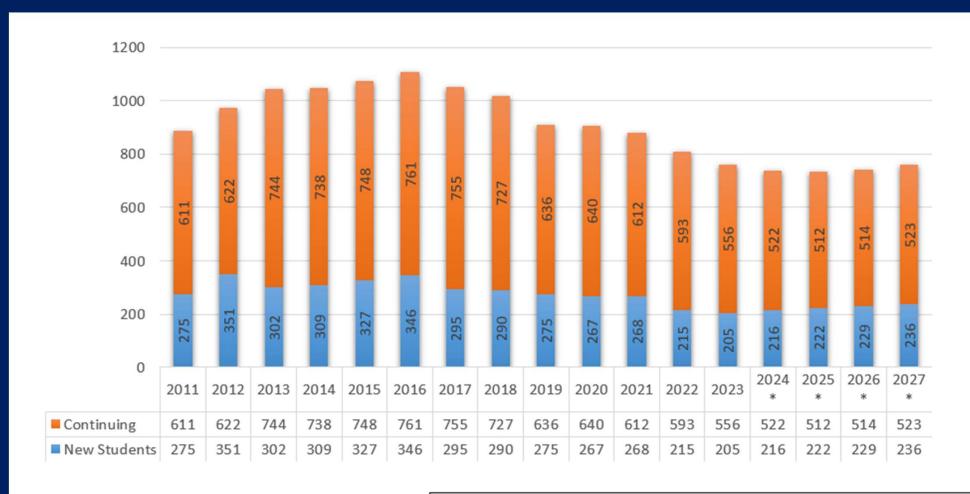

# CAL MARITIME ENROLLMENT UPDATE STUDENT HEADCOUNT FALL 2011 – FALL 2027

<sup>\*</sup> Forecast are subject to change, Fcst 3% Annual New Student Increase