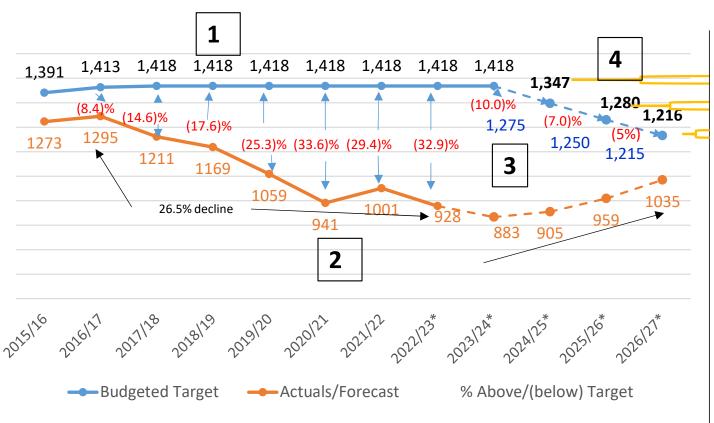

# Cal Maritime Resident Enrollment (FTES)

**1** FTE = **\$8,900** of State funding

#### FY24/25:

Loss of (71) FTES = (\$631,900) Revenue shortfall

#### FY25/26:

Loss of (67) FTES = (\$596,300) Revenue shortfall

#### FY26/27:

Loss of (64) FTES = (\$569,600) Revenue shortfall

**Total** reduction of (202) FTES = (\$1,797,800) reduction in State funding

Beginning 2024/25, campuses will be penalized 5% of their enrollment budget if they did not meet at least 90% of their 2023/24 enrollment target, 93% in 2024/25 and 95% in 2025/26

- 1. Current Budgeted Resident FTES Systemwide FTES Target
- 2. Current Actuals & Projections Resident FTES
- 3. Threshold targets
- 4. Potential Revised Resident FTES Budgets