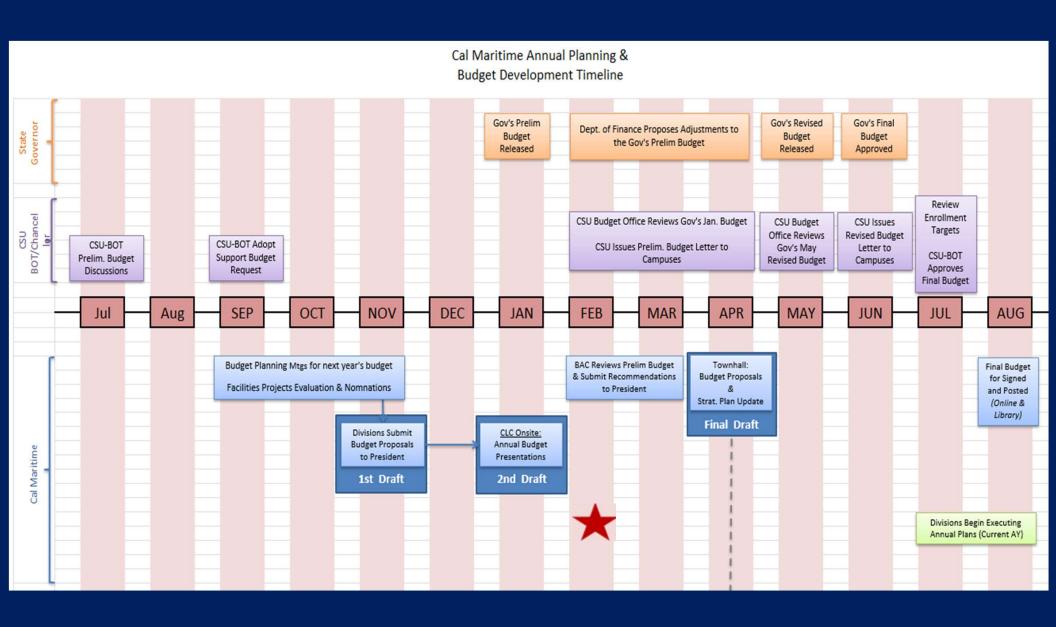

| \$760,850          | \$51,344,386           | \$52,568,185          | (\$1,223,800)         |

### CAL MARITIME BUDGET PROCESS



## THANK YOU