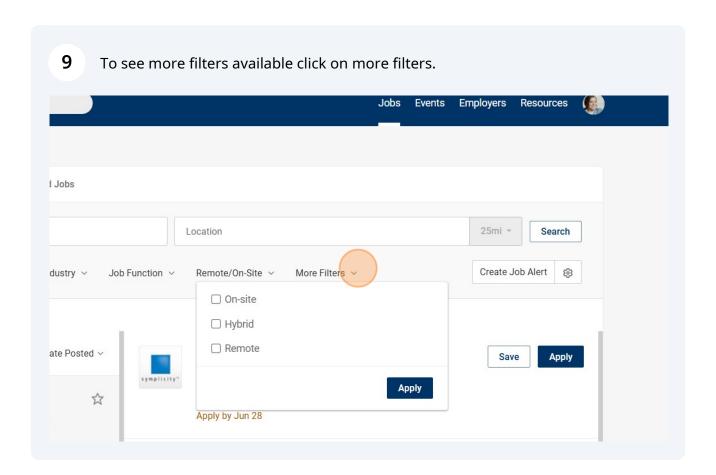

**3** You can search and filter for opportunities using the fields across the top menu.

Just note the system is an AND search capability. It is best to start your with your search parameters being broad. As you add more filters the system may return fewer results as the results to have meet all the criteria points you selected.