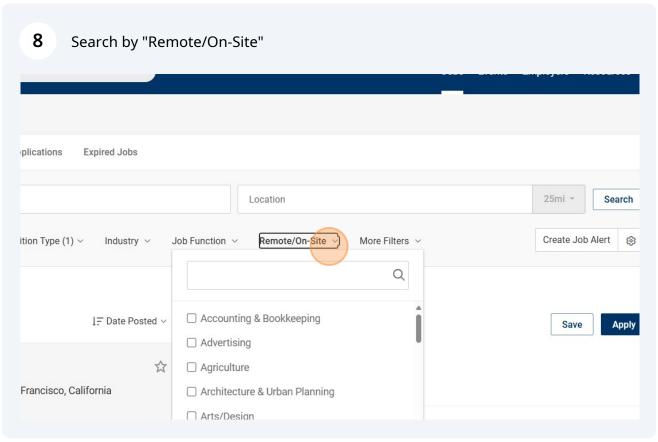

**3** You can search and filter for opportunities using the fields across the top menu.

Just note the system is an AND search capability. It is best to start your with your search parameters being broad. As you add more filters the system may return fewer results as the results to have meet all the criteria points you selected.