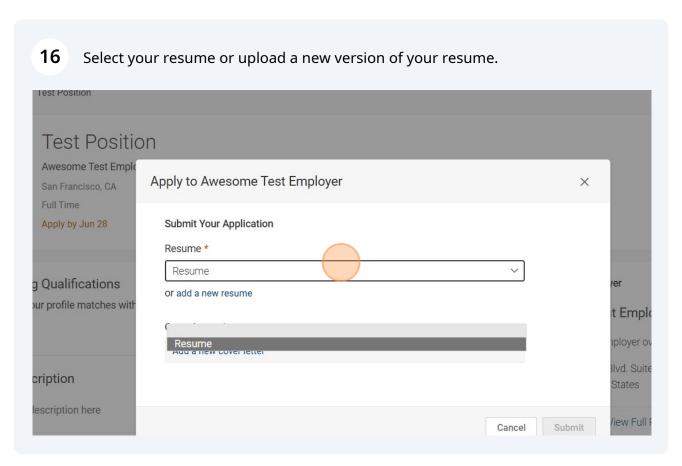

Events Employers Resources

You'll now get job alerts for this search.

Location

Location

Search

Function > Remote/On-Site > More Filters > Create Job Alert

Save

Apply



**Test Position** 

Awesome Test Employer San Francisco, CA Full Time Apply by Jun 28 13 To exit out of job search alerts click on the X on the upper right hand corner.



Click "Test Position" title to see more information about the posting. 14 lob Applications **Expired Jobs** 25mi -Se Location Create Job Alert Position Type (1) ~ Industry ~ Job Function ~ Remote/On-Site v More Filters ~ ↓= Date Posted ∨ Test Position Awesome Test Employer San Francisco, CA 公 Full Time Apply by Jun 28 - San Francisco, California Matching Qualifications NEW See how your profile matches with this job (North-California) Entry Alum





17 If the position requires additional documents, select from the drop down menu or upload a new copy of the document.



18 Insert the name of the new file you are uploading.



**19** Type "Cover Letter"

20 Find the document on your computer.







To exit out of your application submission alert click on the X on the upper right-hand corner.