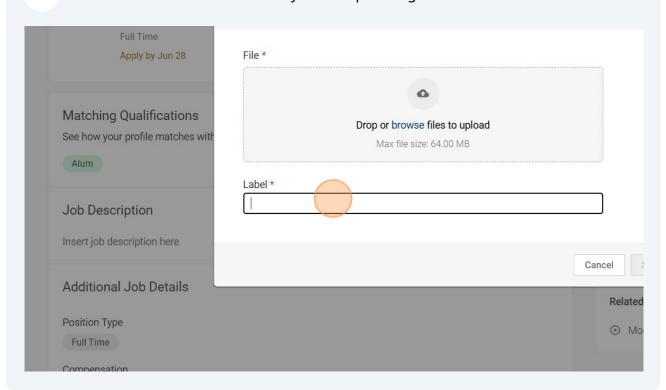

17 If the position requires additional documents, select from the drop down menu or upload a new copy of the document.

18 Insert the name of the new file you are uploading.

**19** Type "Cover Letter"

20 Find the document on your computer.