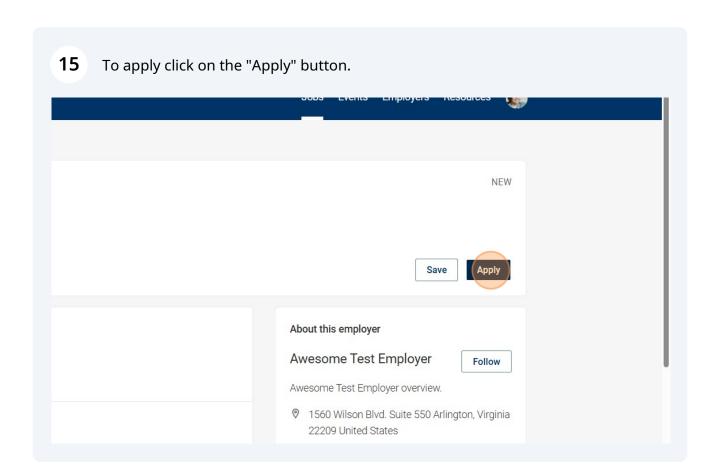

s Events Employers Resources

You'll now get job alerts for this search.

Location

Location

Search

Function > Remote/On-Site > More Filters > Create Job Alert

Save

Apply



**Test Position** 

Awesome Test Employer San Francisco, CA Full Time Apply by Jun 28 13 To exit out of job search alerts click on the X on the upper right hand corner.



Click "Test Position" title to see more information about the posting. 14 lob Applications **Expired Jobs** 25mi -Se Location Create Job Alert Position Type (1) ~ Industry ~ Job Function ~ Remote/On-Site v More Filters ~ ↓= Date Posted ∨ Test Position Awesome Test Employer San Francisco, CA 公 Full Time Apply by Jun 28 - San Francisco, California Matching Qualifications NEW See how your profile matches with this job (North-California) Entry Alum





17 If the position requires additional documents, select from the drop down menu or upload a new copy of the document.



18 Insert the name of the new file you are uploading.



**19** Type "Cover Letter"

20 Find the document on your computer.







To exit out of your application submission alert click on the X on the upper right-hand corner.