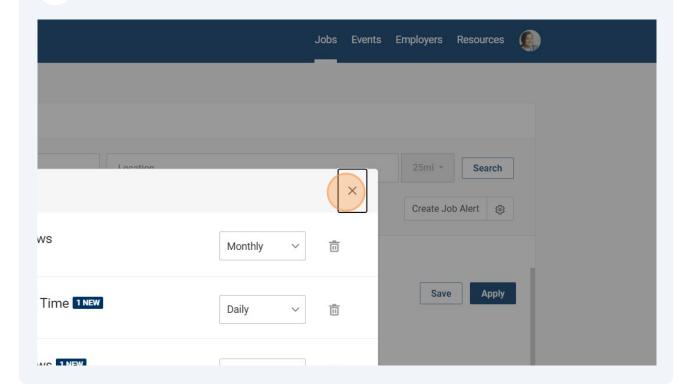

eate a customized job alert based on your search criteria. After you 10 have selected and applied your criteria and the system has returned results. Click on "Create Job Alert" button. From there you can edit the frequency of the job alert. Employers Resources Location 25mi + Search Create Job Alert (3) Function ~ Remote/On-Site ~ More Filters ~ **Test Position** Save **Apply** Awesome Test Employer San Francisco, CA Full Time Apply by Jun 28

Tools Events Employers Resources

You'll now get job alerts for this search.

Location

Location

Search

Function > Remote/On-Site > More Filters > Create Job Alert

Save

Apply



**Test Position** 

Awesome Test Employer San Francisco, CA Full Time Apply by Jun 28 13 To exit out of job search alerts click on the X on the upper right hand corner.



Click "Test Position" title to see more information about the posting. 14 lob Applications **Expired Jobs** 25mi -Se Location Create Job Alert Position Type (1) ~ Industry ~ Job Function ~ Remote/On-Site v More Filters ~ ↓= Date Posted ∨ Test Position Awesome Test Employer San Francisco, CA 公 Full Time Apply by Jun 28 - San Francisco, California Matching Qualifications NEW See how your profile matches with this job (North-California) Entry Alum





17 If the position requires additional documents, select from the drop down menu or upload a new copy of the document.



18 Insert the name of the new file you are uploading.



**19** Type "Cover Letter"

20 Find the document on your computer.







To exit out of your application submission alert click on the X on the upper right-hand cor