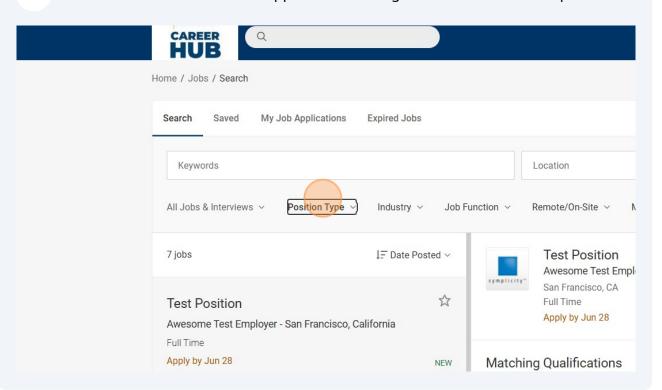

**3** You can search and filter for opportunities using the fields across the top menu.

Just note the system is an AND search capability. It is best to start your with your search parameters being broad. As you add more filters the system may return fewer results as the results to have meet all the criteria points you selected.