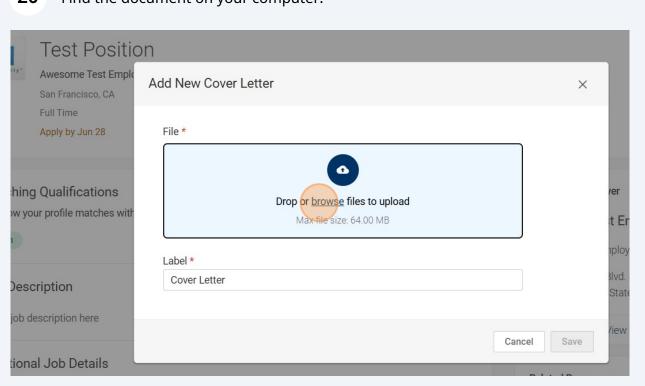

17 If the position requires additional documents, select from the drop down menu or upload a new copy of the document.

18 Insert the name of the new file you are uploading.

**19** Type "Cover Letter"

20 Find the document on your computer.