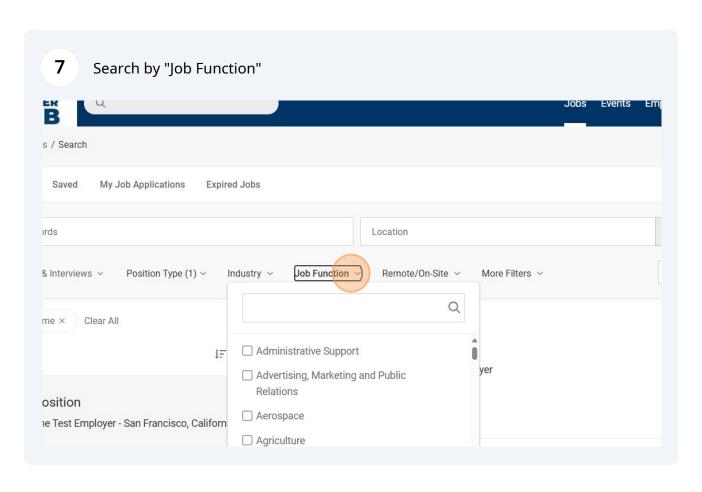

**3** You can search and filter for opportunities using the fields across the top menu.

Just note the system is an AND search capability. It is best to start your with your search parameters being broad. As you add more filters the system may return fewer results as the results to have meet all the criteria points you selected.