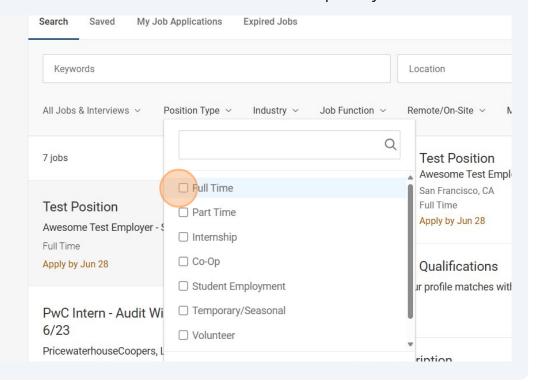

**3** You can search and filter for opportunities using the fields across the top menu.

Just note the system is an AND search capability. It is best to start your with your search parameters being broad. As you add more filters the system may return fewer results as the results to have meet all the criteria points you selected.