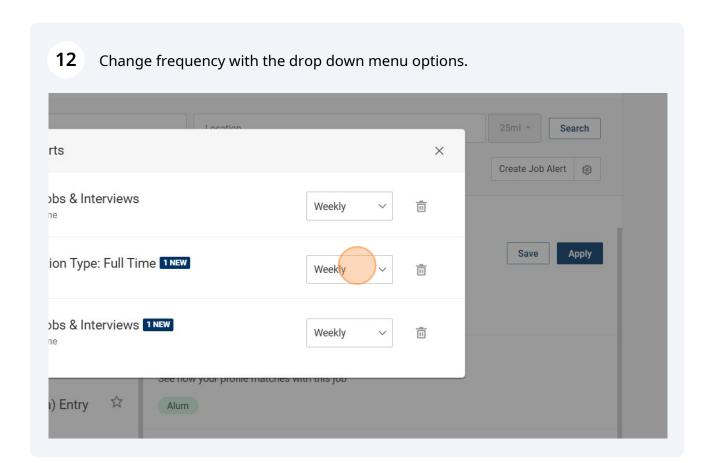

You can create a customized job alert based on your search criteria. After you 10 have selected and applied your criteria and the system has returned results. Click on "Create Job Alert" button. From there you can edit the frequency of the job alert. Employers Resources Location 25mi + Search Create Job Alert (3) Function ~ Remote/On-Site ~ More Filters ~ **Test Position** Save **Apply** Awesome Test Employer San Francisco, CA Full Time Apply by Jun 28