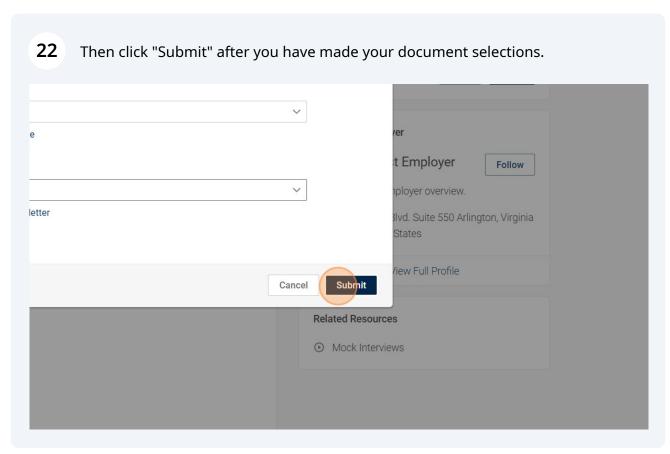

To exit out of your application submission alert click on the X on the upper right-hand corner.