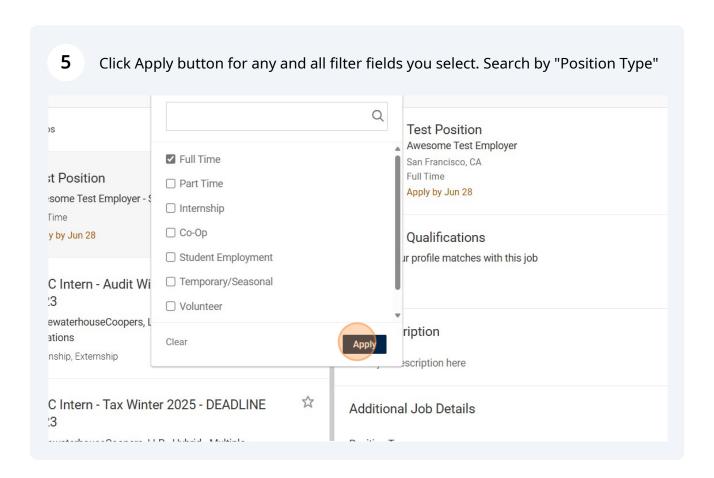

**3** You can search and filter for opportunities using the fields across the top menu.

Just note the system is an AND search capability. It is best to start your with your search parameters being broad. As you add more filters the system may return fewer results as the results to have meet all the criteria points you selected.