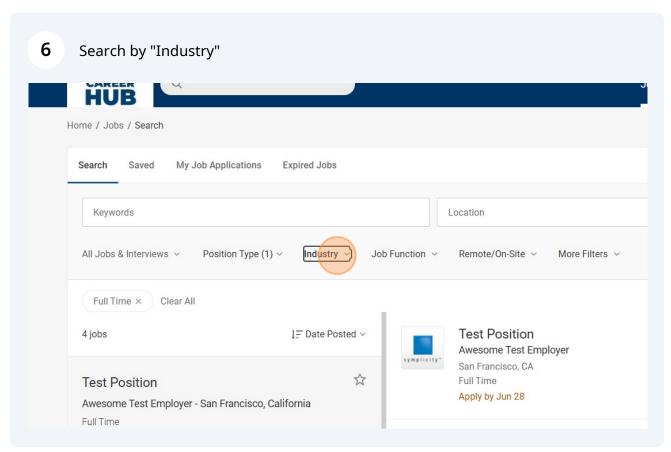

**3** You can search and filter for opportunities using the fields across the top menu.

Just note the system is an AND search capability. It is best to start your with your search parameters being broad. As you add more filters the system may return fewer results as the results to have meet all the criteria points you selected.