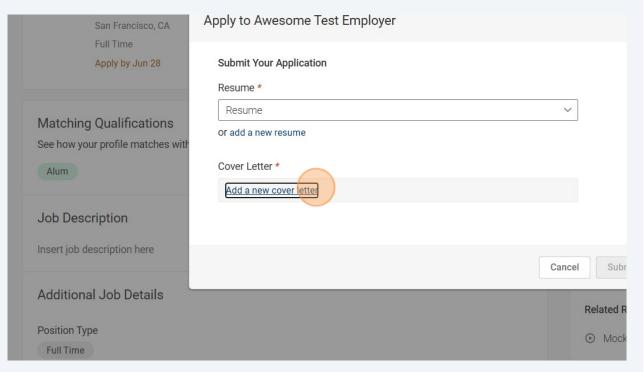

ite > More Filters > Create Job Alert

Save

Apply



**Test Position** 

Awesome Test Employer San Francisco, CA Full Time Apply by Jun 28 13 To exit out of job search alerts click on the X on the upper right hand corner.



Click "Test Position" title to see more information about the posting. 14 lob Applications **Expired Jobs** 25mi -Se Location Create Job Alert Position Type (1) ~ Industry ~ Job Function ~ Remote/On-Site v More Filters ~ ↓= Date Posted ∨ Test Position Awesome Test Employer San Francisco, CA 公 Full Time Apply by Jun 28 - San Francisco, California Matching Qualifications NEW See how your profile matches with this job (North-California) Entry Alum





17 If the position requires additional documents, select from the drop down menu or upload a new copy of the document.



18 Insert the name of the new file you are uploading.



**19** Type "Cover Letter"

20 Find the document on your computer.







To exit out of your application submission alert click on the X on the upper right-hand corner.