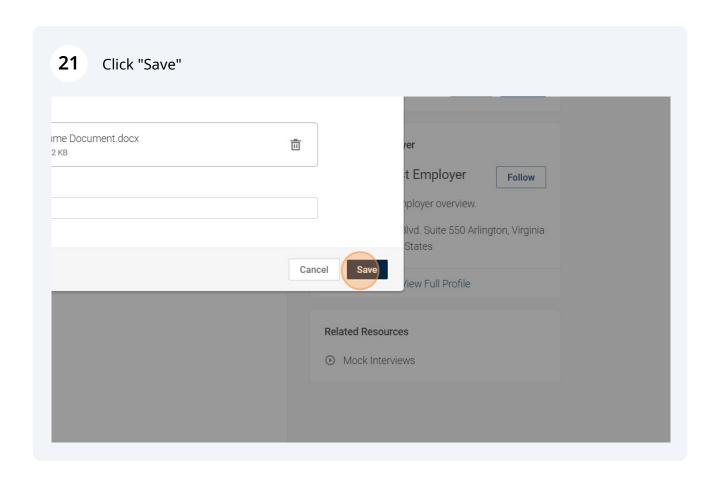

17 If the position requires additional documents, select from the drop down menu or upload a new copy of the document.

18 Insert the name of the new file you are uploading.

**19** Type "Cover Letter"

20 Find the document on your computer.