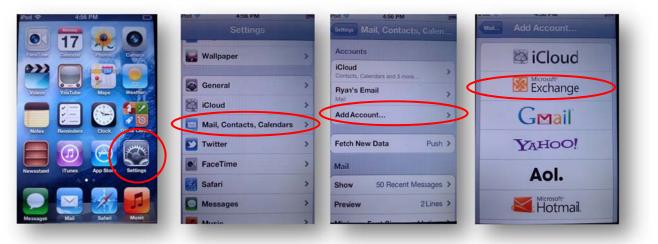

#### HOW DO I SET UP MY EMAIL ON MY SMARTPHONE?

\*NOTE: These settings apply to iPhone, but Android and other smartphones and tablets use similar settings. These screenshots will vary depending on the type of phone you use.

Password: Use thhe same password as yoou normally uuse for logging into MySiierra. If you don't know your password, please visit the CSUM Password Reset Tool.

Server Name:outlook.office365.com

1. From your iPhone home screen, click on the Settings icon. Then, click on "Mail, Contacts, Calendars". Next, click on "Add Account...". Select Microsoft Exchange, as shown.

- 2. Enter youur Email add ress in BOTH the Email annd Usernam e fields. Enteer the Password that youu normally use to loggin to CSUM Email or Portal. Type in a desccription of this account, such as "CSUM Email". The iPhone will verify settings.
- 3. It may prompt for a server other than <u>m.outlook.com</u>, If so, the server name is: <u>outlook.office365.com</u>