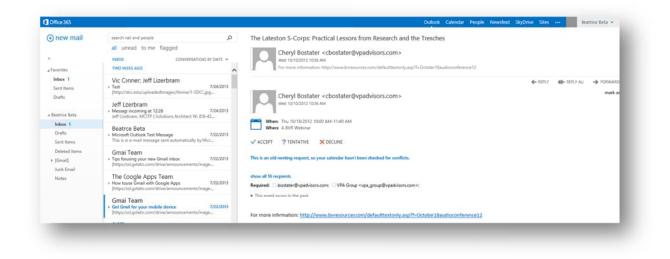

## HOW DO I GET STARTED WITH OUTLOOK WEB APP?

The first step in getting to your new online mailbox is by logging onto Outlook Web App. Outlook Web App is a great alternative or companion to using Microsoft's Outlook program. All email, calendaring and contacts can be accessed simply through your favorite Internet browser. To login to Outlook Web App, perform the following:

6. You will now be in Outlook Web App. You can now explore all the features that Outlook Web App has to offer.